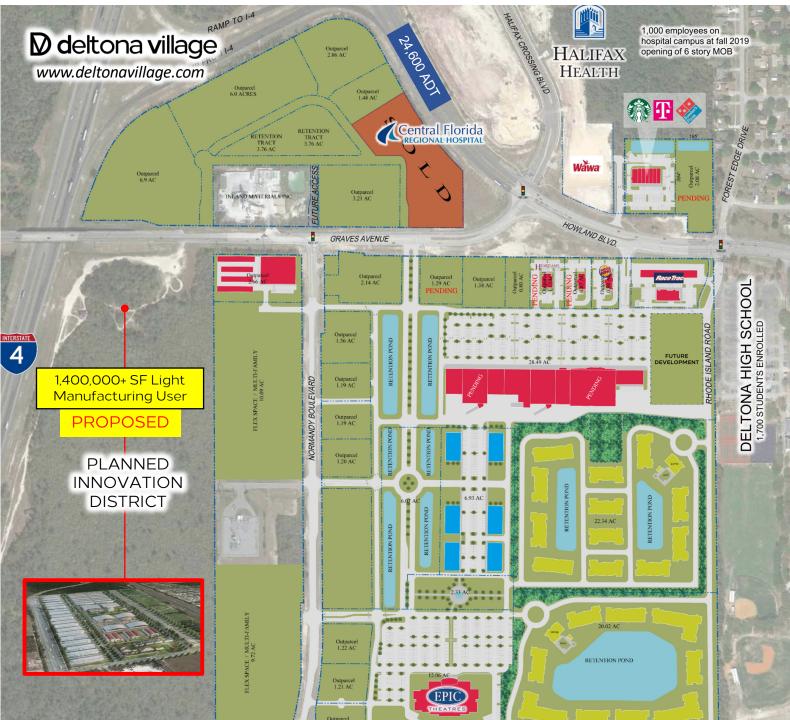

## Largest New Development in Volusia County

150+ Acres and over 900,000 SF of Approved Development

- Located in the heart of Florida, in SW Volusia County
- Deltona -> Daytona 4<sup>th</sup> Fastest Growing MSA (Forbes 2017)
- Deltona Village Town Center is the anchor point for the Tri-City area connecting Deltona, DeLand and DeBary.
- Epic Theater has been in business 4+ years and is one of the top volume theaters in all of Central Florida.