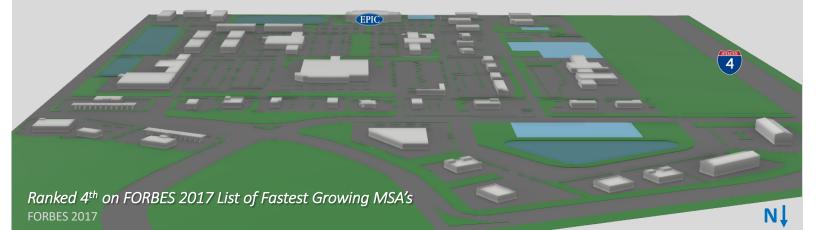

## Largest New Development in Volusia County

150+ Acres and over 900,000 SF of Approved Development

- Located in the heart of Florida, in SW Volusia County
- Deltona -> Daytona 4<sup>th</sup> Fastest Growing MSA (Forbes 2017)
- Deltona Village Town Center is the anchor point for the Tri-City area connecting Deltona, DeLand and DeBary.
- Epic Theater has been in business 4+ years and is one of the top volume theaters in all of Central Florida.