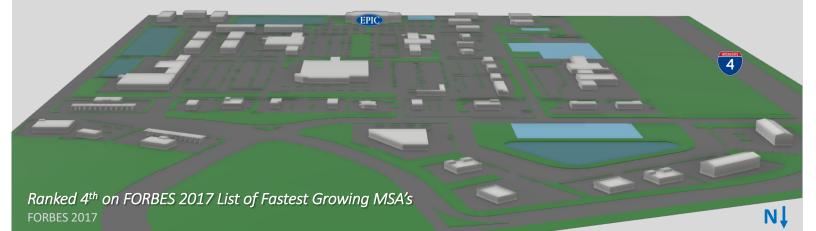

## Largest New Development in Volusia County

150+ Acres and over 900,000 SF of Approved Development

- Located in the heart of Florida, in SW Volusia County
- Deltona -> Daytona 4<sup>th</sup> Fastest Growing MSA (Forbes 2017)
- Deltona Village Town Center is the anchor point for the Tri-City area connecting Deltona, DeLand and DeBary.
- Epic Theater has been in business 4+ years and is one of the top volume theaters in all of Central Florida.