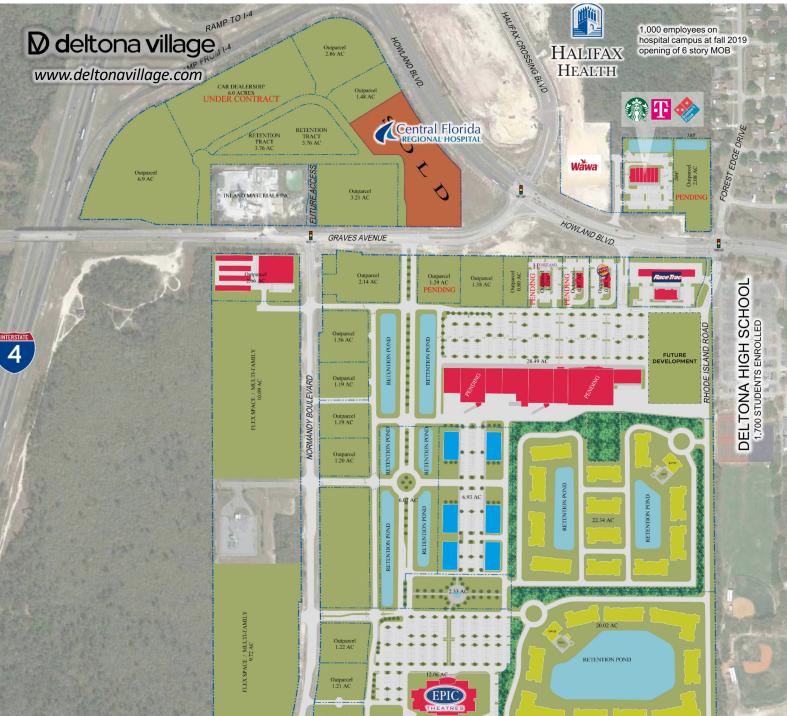

## Largest New Development in Volusia County

150+ Acres and over 900,000 SF of Approved Development

- Located in the heart of Florida, in SW Volusia County
- Deltona -> Daytona 4<sup>th</sup> Fastest Growing MSA (Forbes 2017)
- Deltona Village Town Center is the anchor point for the Tri-City area connecting Deltona, DeLand and DeBary.
- Epic Theater has been in business 4+ years and is one of the top volume theaters in all of Central Florida.